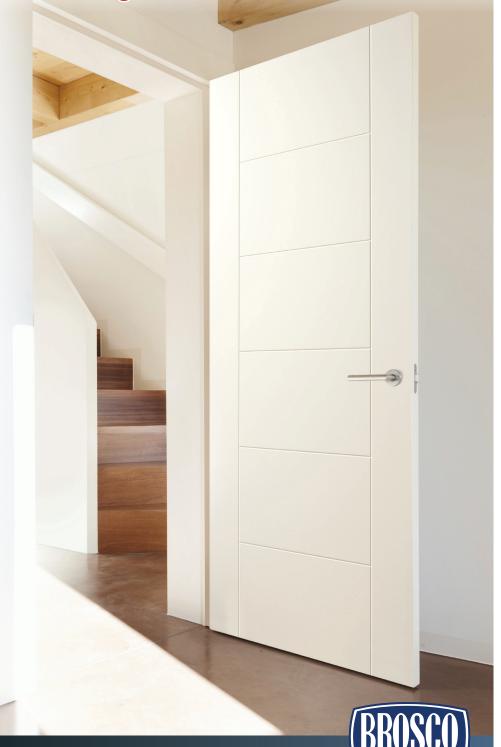

## ★ Summer Special ★



#### 10% off all Millennium Collection Doors

June 5, 2023 – August 31, 2023

The Millennium Collection consists of four distinct door products that each fit a specific demand in the world of design and construction. Encore, Ovation, Infinity, and Bravo Doors are all manufactured of renewable composite wood fiber materials for stability and reliability. Our state-of-the-art design and environmentally friendly construction techniques mean endless flexibility for your architectural design.







aditional Stile & Rail Doors

Hurry! This offer won't last!



Contact your BROSCO Territory Sales Representative for more information.

### MILLENNIUM®



# Router Carved Doors

Design driven and cost effective **Encore** doors are router carved by CNC computers for a resulting look of a beautiful raised panel.

- Cost effective
- Dramatic raised panel look created by computer routing equipment
- > Solid surface construction
- ➤ Integra-Lok® wood edge for screw holding power
- > 152 standard designs, plus unlimited variations
- ➤ Limited Lifetime interior warranty



**Ovation** combines precision craftsmanship and the patented Fiberfuse technology to bring you more design options.

- ➤ Uniquely layered construction
- > 146 standard designs, plus custom design flexibility
- ➤ Integra-Lok® wood edge for screw holding power
- > Double primed all six