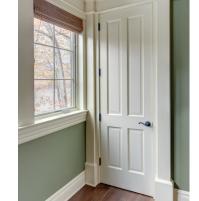

#### Traditional Stile & Rail Doors

**Bravo** features doweled stile and rail construction with authentic coped miters. Raised or flat panels.

- > Authentic Stile & Rail Doors
- > Over 134 standard designs plus custom design flexibility
- ➤ 20-Minute Fire Rated available