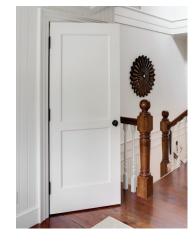

#### Traditional Stile & Rail Doors

**Bravo** features doweled stile and rail construction with authentic coped miters. Raised or flat panels.

- > Authentic Stile & Rail Doors
- > Over 134 standard designs plus custom design flexibility
- ➤ 20-Minute Fire Rated available