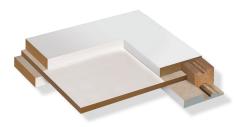

# Router Carved Doors

Design driven and cost effective **Encore** doors are router carved by CNC computers for a resulting look of a beautiful raised panel.

- Cost effective
- Dramatic raised panel look created by computer routing equipment
- > Solid surface construction
- ➤ Integra-Lok® wood edge for screw holding power
- > 152 standard designs, plus unlimited variations
- ➤ Limited Lifetime interior warranty

**Ovation** combines precision craftsmanship and the patented Fiberfuse technology to bring you more design options.

- ➤ Uniquely layered construction
- > 146 standard designs, plus custom design flexibility
- ➤ Integra-Lok® wood edge for screw holding power
- > Double primed all six sides
- ➤ Limited Lifetime interior warranty