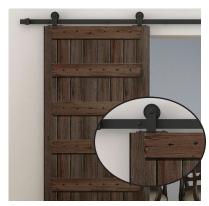

## Complete Hardware including -

- Steel Track 78-3/4"
- 2 Rollers
- 2 Stoppers
- 2 Safety Pins
- 5 Wall Brackets
- 2 Floor Guides
- Soft Roller System
- For doors up to 36" wideFor doors weighing up
- to 150 Lbs.