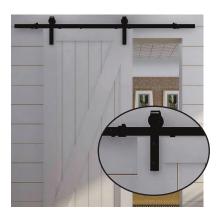

## Complete Hardware including -

- Steel Track 78-3/4"
- 2 Rollers
- 2 Stoppers
- 2 Safety Pins
- 5 Wall Brackets
- 2 Floor Guides
- Soft Roller System
- For doors up to 36" wideFor doors weighing up
- to 150 Lbs.