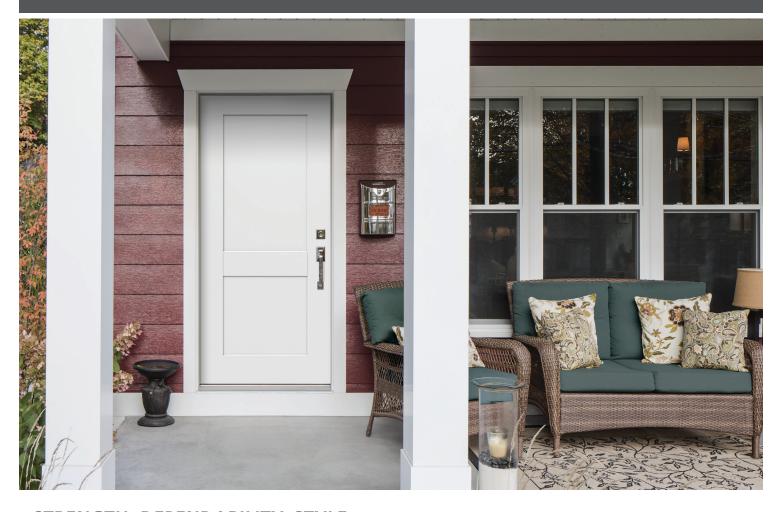

## STRENGTH. DEPENDABILITY. STYLE

Introducing the Craftsman style in steel. JELD-WEN captures clean lines and a timeless look using an innovative process to create these traditional doors. Enjoy peace of mind in a contemporary style that looks great and complements your current interior doors.

## **BENEFITS**

- Fresh contemporary look complements interior doors and allows design flexibility
- Clean lines and contemporary styles
- Dependable performance and security
- Available sizes: 2'8", 2'10", 3'0" x 6'-8"
- Fire Rating: 20-minute and 90-minute
- Primed white and ready to paint
- CF-30 available with top panel cutout