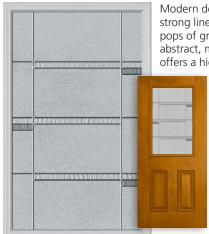

#### Crosswalk

Modern design comes to life through strong linear lines interrupted by bold pops of gray glass. Crosswalk's look is abstract, modern, and stylish. Crosswalk offers a high privacy level.

> Micro-Iced Granite Glass Gray Softwave Glass Clear Softwave Glass Nickel Caming

Privacy Level