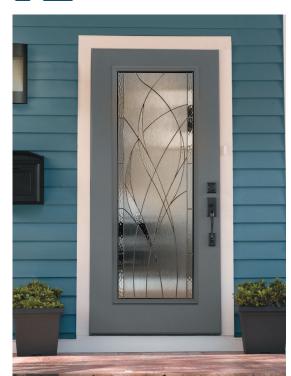

#### Waterside

Natural, free-flowing movement extends the length of Waterside and brings to mind a flowing river or grasses swaying in the breeze. Waterside offers a high privacy level.

> Clear Softwave Glass Streamed Glass Black Chrome Caming