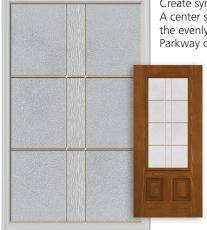

# **Parkway**

Create symmetry in a home's entrance. A center stripe of streamed glass divides the evenly balanced Parkway glass. Parkway offers a high privacy level.

> Micro-lced Granite Glass Streamed Glass Brass Caming - 3/8" Horizontal, 7/32" Vertical

Privacy Level