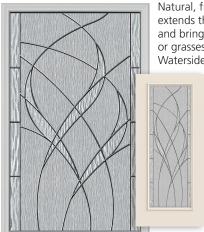

#### Waterside

Natural, free-flowing movement extends the length of Waterside and brings to mind a flowing river or grasses swaying in the breeze. Waterside offers a high privacy level.

> Clear Softwave Glass Streamed Glass Black Chrome Caming

Privacy Level

Visit odl.com for additional details. February 2018