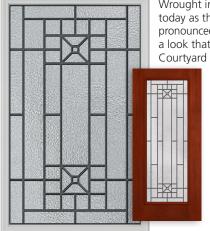

## Courtyard

Wrought iron designs are as current today as they were 100 years ago. The pronounced fretwork of Courtyard creates a look that is both strong and subtle. Courtyard offers a high privacy level.

Granite Glass Nickel Vein Wrought Iron Caming

Privacy Level