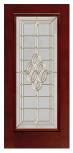

#### Design-Pro & Smooth-Pro Collection

Cadence (shown in 8'0" Full Light)

Avant

Bristol

Pro Series Full Light - Available for Mahogany, Oak, Fir & Smooth Doors

Cut Crystal

Expressions

Heirlooms

**Impressions** 

Jacinto

Legacy Master

Madison\*

Majestic

Nouveau

Oak Park

**Paris** 