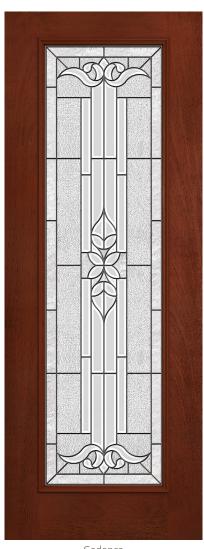

#### Design-Pro & Smooth-Pro Collection

Cadence (shown in 8'0" Full Light)

Avant

Bristol

Pro Series Full Light - Available for Mahogany, Oak, Fir & Smooth Doors

Cut Crystal

Expressions

Heirlooms