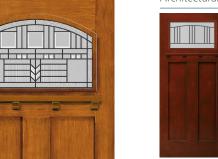

#### ARCHITECTURAL COLLECTION

Architectural Craftsman - Available for Mahogany and Fir Doors

Paris

Prairie Bevel

Scarlett

Architectural Full Light Mahogany Doors - Also available in 3/4 Light

Alvardo

Bellview