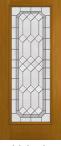

#### Design-Pro & Smooth-Pro Collection

Cadence (shown in 8'0" Full Light)

Avant

Bristol

Pro Series Full Light - Available for Mahogany, Oak, Fir & Smooth Doors

Cut Crystal

Expressions

Heirlooms

**Impressions** 

Jacinto

Legacy Master

Madison\*

Majestic

Nouveau

Oak Park

**Paris** 