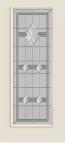

#### Design-Pro & Smooth-Pro Collection

Cadence (shown in 8'0" Full Light)

Avant

Bristol

Pro Series Full Light - Available for Mahogany, Oak, Fir & Smooth Doors

Cut Crystal

Expressions

Heirlooms

**Impressions** 

Jacinto

Legacy Master

Madison\*

Majestic

Nouveau

Oak Park

**Paris** 

Radiant Hues

Simplicity

Tripoli

Veranda

Caming—the metal work that joins glass—is an important element of most designs. Look for designs with caming options that coordinate with your door hardware, light fixtures or interior furnishings.