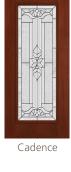

#### Design-Pro & Smooth-Pro Collection

Cadence (shown in 8'0" Full Light)

Avant

Bristol

Pro Series Full Light - Available for Mahogany, Oak, Fir & Smooth Doors

Cut Crystal

Expressions

Heirlooms