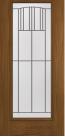

#### Design-Pro & Smooth-Pro Collection

Cadence (shown in 8'0" Full Light)

Avant

Bristol

Pro Series Full Light - Available for Mahogany, Oak, Fir & Smooth Doors

Cut Crystal

Expressions

Heirlooms

**Impressions** 

Jacinto

Legacy Master

Madison\*

Majestic

Nouveau

Oak Park

**Paris** 